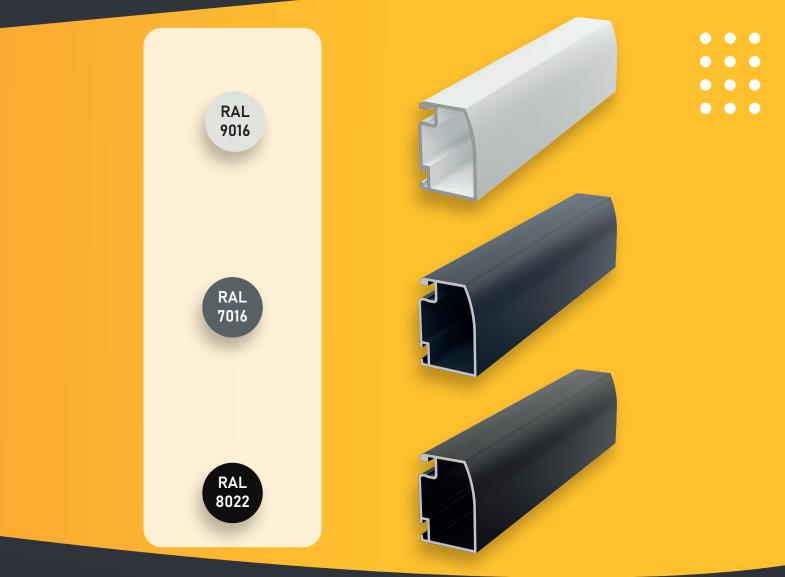

## PRICES

| DOOR PANEL: standard colors [white, dark brown RAL 8022, anthracite] |          |     |     |     |  |
|----------------------------------------------------------------------|----------|-----|-----|-----|--|
| height<br>cm                                                         | width cm |     |     |     |  |
|                                                                      | 70       | 80  | 90  | 100 |  |
| 180                                                                  | 289      | 298 | 306 | 314 |  |
| 190                                                                  | 293      | 303 | 312 | 321 |  |
| 200                                                                  | 301      | 309 | 318 | 327 |  |
| 210                                                                  | 306      | 315 | 325 | 333 |  |
| 220                                                                  | 312      | 321 | 330 | 340 |  |
| 230                                                                  | 318      | 327 | 338 | 346 |  |