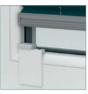

#### NON-INVASIVE MOUNTING

applied to the window frame

glued to the glazing bead

glued to the glass

glued to the window frame