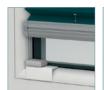

## ASSEMBLY TYPES

#### NON-INVASIVE MOUNTING

applied to the window frame

glued to the glazing bead

glued to the glass

glued to the window frame