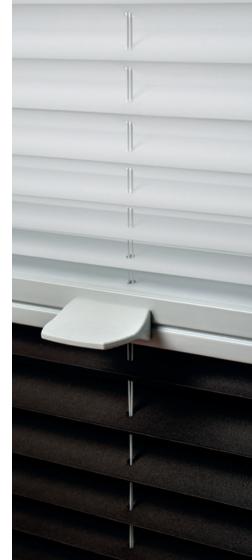

## CONTROLLING

- Fixed profile holder
- Movable handle profile with a handle
- Cord
- Electrical control

Somfy electric control **SOmfy**.

Automatic pleating support means the comfort of use of the blinds every day. The pleats can be controlled by a switch, remote control or any mobile device, such as a computer, tablet, smart watch and Smartphone. Pleats can be combined into groups that will be controlled simultaneously. If you choose a control option using a mobile device, you can control pleats from anywhere in the world.