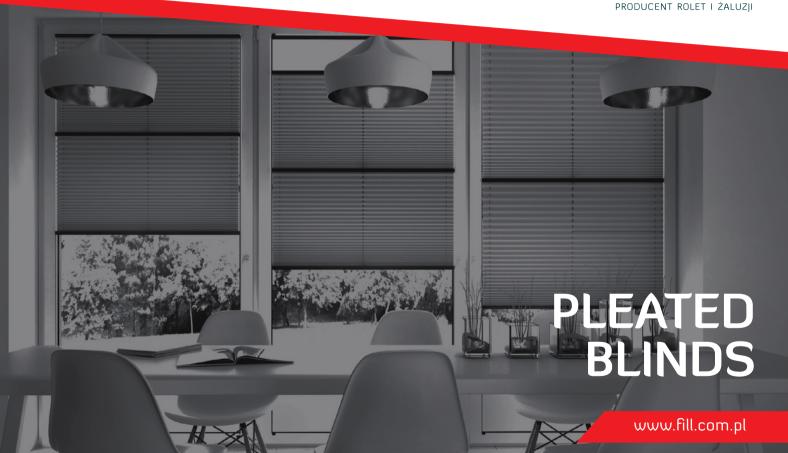

Pleats are a system of internal window screens, appreciated mainly for the possibility of covering any part of the window and functionality depending on the chosen fabric. Pleated blinds can completely darken the room or fulfil only a function similar to a curtain. They can protect against excessive heating in summer and heat loss in winter. The pleats can protect a window of almost any shape, which makes them an extremely versatile solution.