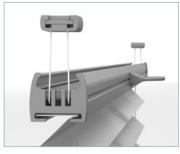

#### Cosimo One

The Cosimo One system uses the magnetic Easy Click lock. After closing the pleats, the magnets automatically close it fully by joining the profile and fastening the string. Thanks to this solution, we have a quarantee of a tightly covered window.