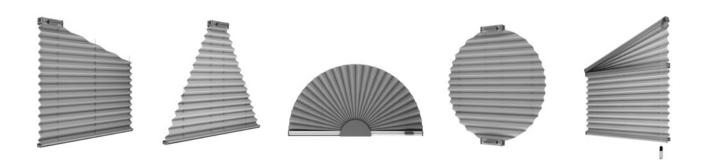

# PLEAT FOR WINDOWS IN NON-STANDARD SHAPE

A wide range of mechanisms and profiles allows you to adjust the pleats to almost any shape of a non-standard window, including round, trapezoidal, or triangular. In the case of covers for this type of window, only single pleat is available.