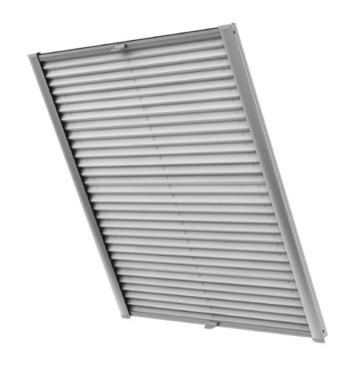

# A PLEAT FOR ROOF WINDOWS

To cover the roof windows, the SL system is used, consisting of side guides attached to the side window slats, which ensures stability of the pleat. With right fabric the pleat can protect the room against excessive heating, which is a common problem in the case of roof windows.

Cosimo SL pleats are also available in Geometric version with double fabric.