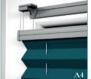

#### Cosimo

Pleat profiles in the Cosimo system are clicked into the hooks when attaching the string, which guarantees perfect adhesion of the cover to the window frame and no gap. This system ensures the stability of the pleats and guarantees that it will not slip.

#### Cosimo One

The Cosimo One system uses the magnetic Easy Click lock. After closing the pleats, the magnets automatically close it fully by joining the profile and fastening the string. Thanks to this solution, we have a quarantee of a tightly covered window.

#### Cosimo Cord Control

The Cosimo Cord Control version is distinguished by the way it is controlled with a string. The pleat is equipped with an additional fixed upper profile, which is attached to the window frame and guarantees stability. The profile is recommended especially for windows over 130 cm wide.