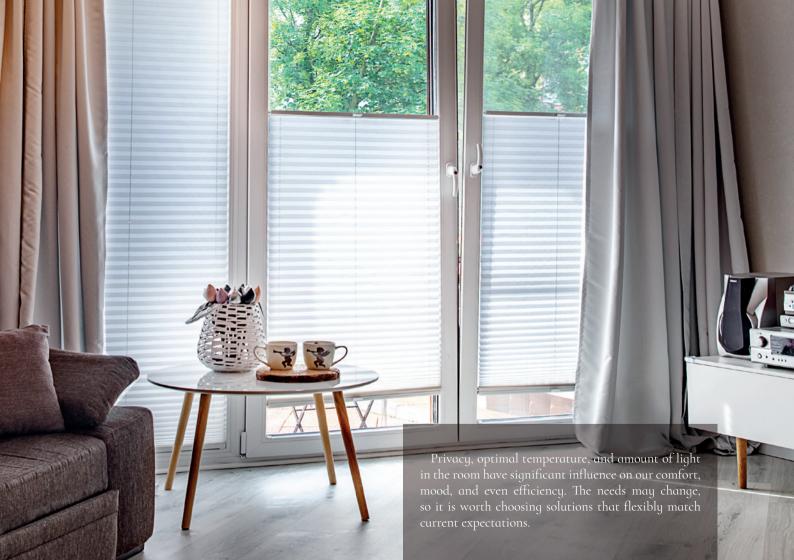

**ADJUSTMENT** 

Pleats can be adapted to almost any window shape - from traditional rectangular, through oblique, to round. A version for roof windows is also available.

- COMFORT

  The covers provide protection against excessive solar radiation and give a sense of privacy, which allows you to relax in optimal conditions.
- COST EFFICIENCY
  Honeycomb fabrics limit the heating of the rooms in the summer and do not lead to the loss of heat in the winter, thus contributing to the reduction of operating costs.
- CONVENIENCE

Many options available to control the pleats make everyday use of the cover extremely comfortable and simple.

DESIGN COLL TO THE PROPERTY OF THE PROPERTY OF

 $\Lambda$  wide selection of fabrics with different colours and textures and the ability to match the colour of profiles makes the pleats fit perfectly into any interior.