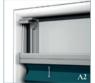

dow frame and no gap. This system ensures the stability of the pleats and guarantees that it will not slip.

#### Cosimo One

The Cosimo One system uses the magnetic Easy Click lock. After closing the pleats, the magnets automatically close it fully by joining the profile and fastening the string. Thanks to this solution, we have a quarantee of a tightly covered window.

#### Cosimo Cord Control

The Cosimo Cord Control version is distinguished by the way it is controlled with a string. The pleat is equipped with an additional fixed upper profile, which is attached to the window frame and guarantees stability. The profile is recommended especially for windows over 130 cm wide.

## ASSEMBLY TYPES

#### NON-INVASIVE MOUNTING



applied to the window frame







glued to the glazing bead







glued to the glass







glued to the window frame

#### **INVASIVE FIXING**









screwed to the glazing bead





## CONTROLLING

- Fixed profile holder
- Movable handle profile with a handle
- Cord
- Electrical control

Somfy electric control **SOmfy**.

Automatic pleating support means the comfort of use of the blinds every day. The pleats can be controlled by a switch, remote control or any mobile device, such as a computer, tablet, smart watch and Smartphone. Pleats can be combined into groups that will be controlled simultaneously. If you choose a control option using a mobile device, you can control pleats from anywhere in the world.



# SINGLE PLEAT

A single pleat consists of one fabric and two profiles. It's a traditional solution which allows you to cover any part of t