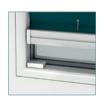

## ASSEMBLY TYPES

#### NON-INVASIVE MOUNTING

applied to the window frame

glued to the glazing bead

glued to the glass

glued to the window frame

#### **INVASIVE FIXING**

screwed to the glazing bead