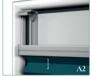

w frame and no gap. This system ensures the stability of the pleats and guarantees that it will not slip.

#### Cosimo One

The Cosimo One system uses the magnetic Easy Click lock. After closing the pleats, the magnets automatically close it fully by joining the profile and fastening the string. Thanks to this solution, we have a quarantee of a tightly covered window.

#### Cosimo Cord Control

The Cosimo Cord Control version is distinguished by the way it is controlled with a string. The pleat is equipped with an additional fixed upper profile, which is attached to the window frame and guarantees stability. The profile is recommended especially for windows over 130 cm wide.

## ASSEMBLY TYPES

#### NON-INVASIVE MOUNTING



applied to the window frame







glued to the glazing bead







glued to the glass







glued to the window frame

#### **INVASIVE FIXING**









screwed to the glazing bead





## CONTROLLING

- Fixed profile holder
- Movable handle profile with a handle
- Cord
- Electrical control

Somfy electric control **SOmfy**.

Automatic pleating support means the comfort of use of the blinds every day. The pleats can be controlled by a switch, remote control or any mobile device, such as a computer, tablet, smart watch and Smartphone. Pleats can be combined into groups that will be controlled simultaneously. If you choose a control option using a mobile device, you can control pleats from anywhere in the world.



# SINGLE PLEAT

A single pleat consists of one fabric and two profiles. It's a traditional solution which allows you to cover any part of the