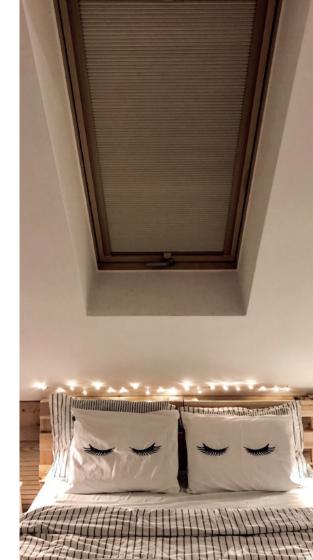

# A PLEAT FOR ROOF WINDOWS

To cover the roof windows, the SL system is used, consisting of side guides attached to the side window slats, which ensures stability of the pleat. With right fabric the pleat can protect the room against excessive heating, which is a common problem in the case of roof windows.

Cosimo SL pleats are also available in Geometric version with double fabric.