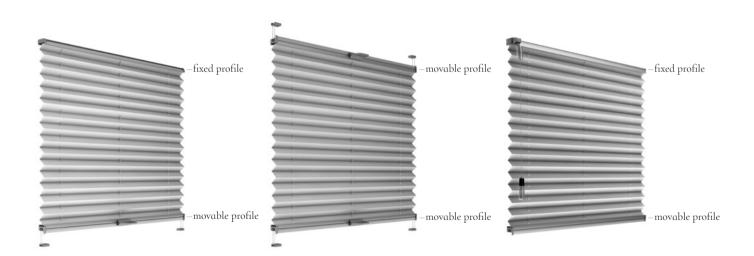

# SINGLE PLEAT

A single pleat consists of one fabric and two profiles. It's a traditional solution which allows you to cover any part of the window.

### DOUBLE PLEAT

Double pleat, or the Cosimo Geometric system, consists of two fabrics and three moving profiles, which gives you more options to cover the window. Depending on the selected fabrics and your needs, you can completely darken the room with just one cover or cover it gently without giving up the daylight.