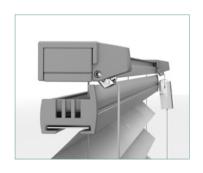

#### Cosimo

Pleat profiles in the Cosimo system are clicked into the hooks when attaching the string, which guarantees perfect adhesion of the cover to the window frame and no gap. This system ensures the stability of the pleats and guarantees that it will not slip.

#### Cosimo One

The Cosimo One system uses the magnetic Easy Click lock. After closing the pleats, the magnets automatically close it fully by joining the profile and fastening the string. Thanks to this solution, we have a quarantee of a tightly covered window.

#### Cosimo Cord Control

The Cosimo Cord Control version is distinguished by the way it is controlled with a string. The pleat is equipped with an additional fixed upper profile, which is attached to the window frame and guarantees stability. The profile is recommended especially for windows over 130 cm wide.