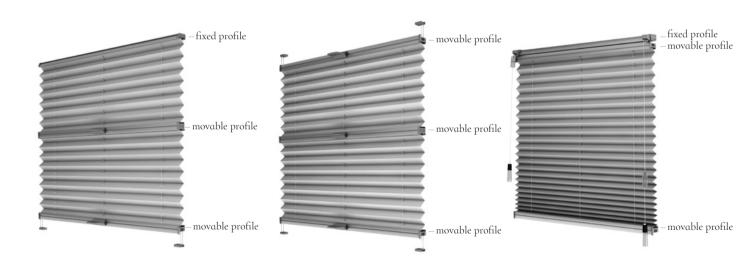

### DOUBLE PLEAT

Double pleat, or the Cosimo Geometric system, consists of two fabrics and three moving profiles, which gives you more options to cover the window. Depending on the selected fabrics and your needs, you can completely darken the room with just one cover or cover it gently without giving up the daylight.