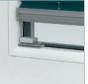

adhesion of the cover to the window frame and no gap. This system ensures the stability of the pleats and guarantees that it will not slip.

#### Cosimo One

The Cosimo One system uses the magnetic Easy Click lock. After closing the pleats, the magnets automatically close it fully by joining the profile and fastening the string. Thanks to this solution, we have a quarantee of a tightly covered window.

#### Cosimo Cord Control

The Cosimo Cord Control version is distinguished by the way it is controlled with a string. The pleat is equipped with an additional fixed upper profile, which is attached to the window frame and guarantees stability. The profile is recommended especially for windows over 130 cm wide.

## ASSEMBLY TYPES

#### NON-INVASIVE MOUNTING



applied to the window frame







glued to the glazing bead







glued to the glass







glued to the window frame

#### **INVASIVE FIXING**









screwed to the glazing bead





## CONTROLLING

- Fixed profile holder
- Movable handle profile with a handle
- Cord
- Electrical control

Somfy electric control **SOmfy**.

Automatic pleating support means the comfort of use of the blinds every day. The pleats can be controlled by a switch, remote control or any mobile device, such as a computer, tablet, smart watch and Smartphone. Pleats can be combined into groups that will be controlled simultaneously. If you choose a control option using a mobile device, you can control pleats from anywhere in the world.



# SINGLE PLEAT

A single pleat consists of one fabric and two profiles. It's a traditional solution which