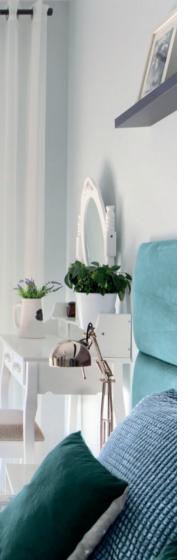

Pleats are a system of internal window screens, appreciated mainly for the possibility of covering any part of the window and functionality depending on the chosen fabric. Pleated blinds can completely darken the room or fulfil only a function similar to a curtain. They can protect against excessive heating in summer and heat loss in winter. The pleats can protect a window of almost any shape, which makes them an extremely versatile solution.

**ADJUSTMENT** 

Pleats can be adapted to almost any window shape - from traditional rectangular, through oblique, to round. A version for roof windows is also available.

- COMFORT

  The covers provide protection against excessive solar radiation and give a sense of privacy, which allows you to relax in optimal conditions.
- COST EFFICIENCY
  Honeycomb fabrics limit the heating of the rooms in the summer and do not lead to the loss of heat in the winter, thus contributing to the reduction of operating costs.
- CONVENIENCE