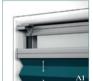

#### Cosimo

Pleat profiles in the Cosimo system are clicked into the hooks when attaching the string, which guarantees perfect adhesion of the cover to the window frame and no gap. This system ensures the stability of the pleats and guarantees that it will not slip.

#### Cosimo One

The Cosimo One system uses the magnetic Easy Click lock. After closing the pleats, the magnets automatically close it fully by joining the profile and fastening the string. Thanks to this solution, we have a quarantee of a tightly covered window.

#### Cosimo Cord Control

The Cosimo Cord Control version is distinguished by the way it is controlled with a string. The pleat is equipped with an additional fixed upper profile, which is attached to the window frame and guarantees stability. The profile is recommended especially for windows over 130 cm wide.