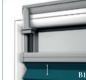

## ASSEMBLY TYPES

#### NON-INVASIVE MOUNTING

applied to the window frame

glued to the glazing bead

glued to the glass

glued to the window frame

#### **INVASIVE FIXING**

screwed to the glazing bead