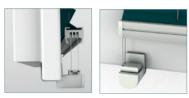

## ASSEMBLY TYPES

#### NON-INVASIVE MOUNTING

applied to the window frame

glued to the glazing bead

glued to the glass

glued to the window frame

#### **INVASIVE FIXING**

screwed to the glazing bead