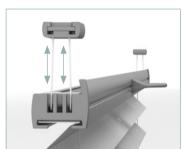

#### Cosimo One

The Cosimo One system uses the magnetic Easy Click lock. After closing the pleats, the magnets automatically close it fully by joining the profile and fastening the string. Thanks to this solution, we have a quarantee of a tightly covered window.