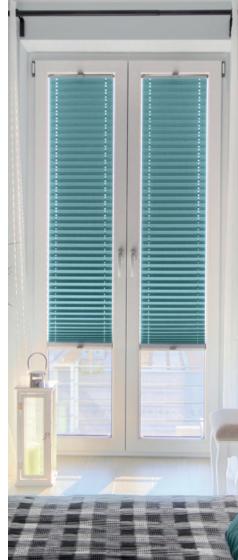

Pleats are a system of internal window screens, appreciated mainly for the possibility of covering any part of the window and functionality depending on the chosen fabric. Pleated blinds can completely darken the room or fulfil only a function similar to a curtain. They can protect against excessive heating in summer and heat loss in winter. The pleats can protect a window of almost any shape, which makes them an extremely versatile solution.

**ADJUSTMENT** 

Pleats can be adapted to almost any window shape - from traditional rectangular, through oblique, to round. A version for roof windows is also available.

- COMFORT

  The covers provide protection against excessive solar radiation and give a sense of privacy, which allows you to relax in optimal conditions.
- COST EFFICIENCY
  Honeycomb fabrics limit the heating of the rooms in the summer and do not lead to the loss of heat in the winter, thus contributing to the reduction of operating costs.
- CONVENIENCE