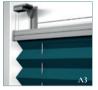

#### Cosimo

Pleat profiles in the Cosimo system are clicked into the hooks when attaching the string, which guarantees perfect adhesion of the cover to the window frame and no gap. This system ensures the stability of the pleats and guarantees that it will not slip.

#### Cosimo One

The Cosimo One system uses the magnetic Easy Click lock. After closing the pleats, the magnets automatically close it fully by joining the profile and fastening the string. Thanks to this solution, we have a quarantee of a tightly covered window.

#### Cosimo Cord Control

The Cosimo Cord Control version is distinguished by the way it is controlled with a string. The pleat is equipped with an additional fixed upper profile, which is attached to the window frame and guarantees stability. The profile is recommended especially for windows over 130 cm wide.