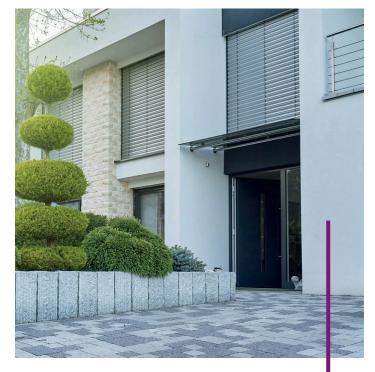

## Facade blinds

Originality and control over light

## Why our facade blinds?

www.fill.com.pl

- Light and stable construction.
- Flush-mounted and surface-mounted installation that does not interfere with the current condition building.
- Three types of guidance available: self-supporting, on handles and cable.
- Possibility to adjust the angle of the slats.
- Resistance to weather conditions.
- Preventing excessive **overheating of rooms**.
- Covering large window areas.
- Weather sensors providing additional safety in the proper functioning of the product.
- O Somfy intelligent remote control systems blind control at using your smartphone from anywhere in the world.

Facade blinds