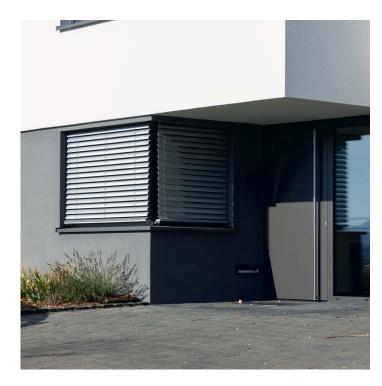

## Why our facade blinds?

www.fill.com.pl

- Light and stable construction.
- Flush-mounted and surface-mounted installation that does not interfere with the current condition building.
- Three types of guidance available: self-supporting, on handles and cable.
- Possibility to adjust the angle of the slats.
- Resistance to weather conditions.
- Preventing excessive **overheating of rooms**.
- Covering large window areas.
- Weather sensors providing additional safety in the proper functioning of the product.
- O Somfy intelligent remote control systems blind control at using your smartphone from anywhere in the world.