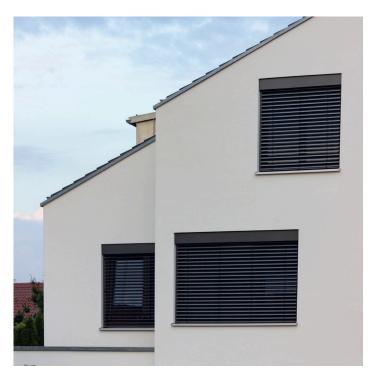

## Facade blinds

Originality and control over light

## Why our facade blinds?

www.fill.com.pl

- Light and stable construction.
- Flush-mounted and surface-mounted installation that does not interfere with the current condition building.
- Three types of guidance available: self-supporting, on handles and cable.
- Possibility to adjust the angle of the slats.
- Resistance to weather conditions.
- Preventing excessive **overheating of rooms**.
- Covering large window areas.
- Weather sensors providing additional safety in the proper functioning of the product.
- O Somfy intelligent remote control systems blind control at using your smartphone from anywhere in the world.

Facade blinds