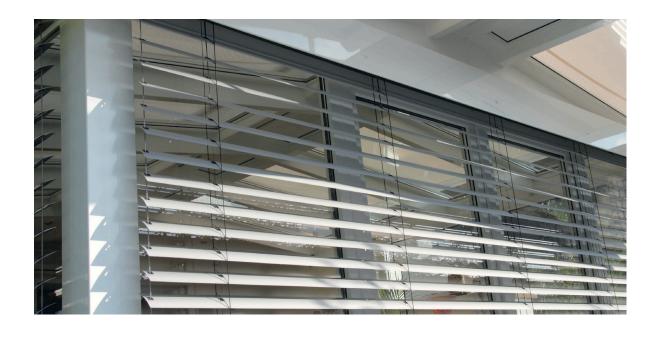

## Why our facade blinds?

www.fill.com.pl

- Light and stable construction.
- Flush-mounted and surface-mounted installation that does not interfere with the current condition building.
- Three types of guidance available: self-supporting, on handles and cable.
- Possibility to adjust the angle of the slats.
- Resistance to weather conditions.
- Preventing excessive **overheating of rooms**.
- Covering large window areas.
- Weather sensors providing additional safety in the proper functioning of the product.
- O Somfy intelligent remote control systems blind control at using your smartphone from anywhere in the world.