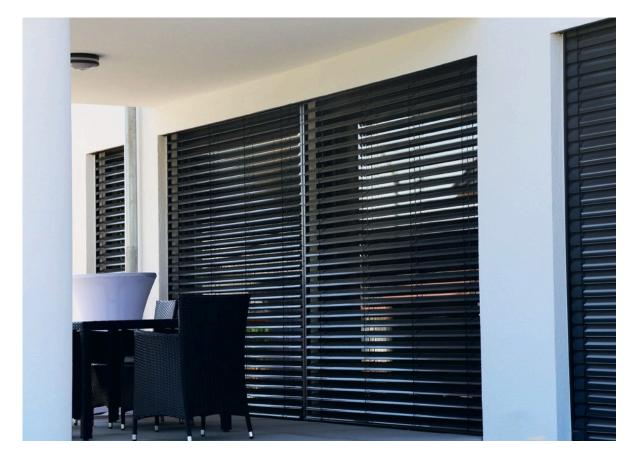

## Why our facade blinds?

www.fill.com.pl

- Light and stable construction.
- Flush-mounted and surface-mounted installation that does not interfere with the current condition building.
- Three types of guidance available: self-supporting, on handles and cable.
- Possibility to adjust the angle of the slats.
- Resistance to weather conditions.
- Preventing excessive **overheating of rooms**.
- Covering large window areas.
- Weather sensors providing additional safety in the proper functioning of the product.
- O Somfy intelligent remote control systems blind control at using your smartphone from anywhere in the world.