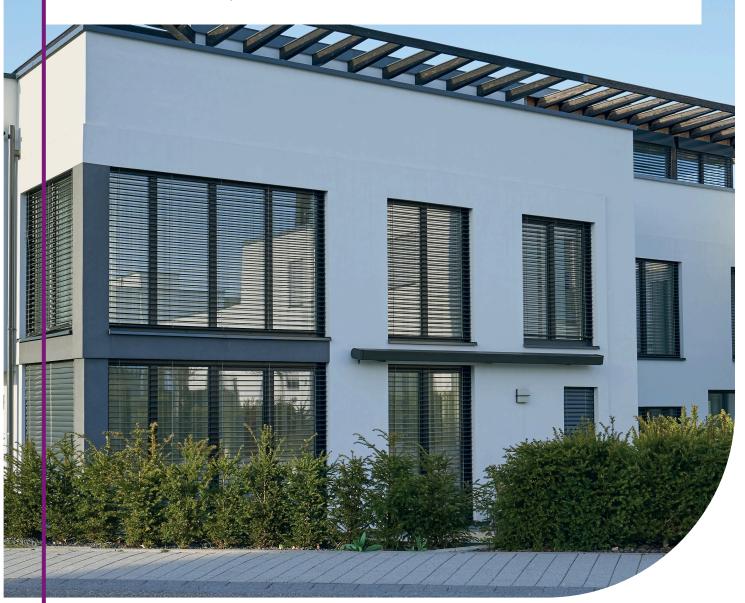

## Why our facade blinds?

www.fill.com.pl

- Light and stable construction.
- Flush-mounted and surface-mounted installation that does not interfere with the current condition building.
- Three types of guidance available: self-supporting, on handles and cable.
- Possibility to adjust the angle of the slats.
- Resistance to weather conditions.
- Preventing excessive **overheating of rooms**.
- Covering large window areas.
- Weather sensors providing additional safety in the proper functioning of the product.
- O Somfy intelligent remote control systems blind control at using your smartphone from anywhere in the world.